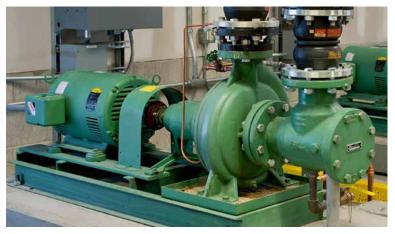

# CENTRIFUGAL PUMP TRAINING

FEBRUARY 21 HAYWARD, CA

FEBRUARY 22 HAYWARD, CA

APRIL 10 MODESTO, CA

MAY 22 SPARKS/RENO, NV

JUNE 19 SANTA FE SPRINGS, CA

JUNE 20 SANTA FE SPRINGS, CA

NOVEMBER 14 FRESNO, CA

#### **CENTRIFUGAL PUMP TRAINING / \$500**

This one-day class is designed for maintenance and operator personnel responsible for operating, repairing and troubleshooting centrifugal pumps and mechanical seals. Topics include basic pump types, hydraulics, operation tips, proper installation/startup, operating procedures and routine maintenance. Field examples with photos/videos are used with actual pumps and seals to enhance comprehension.